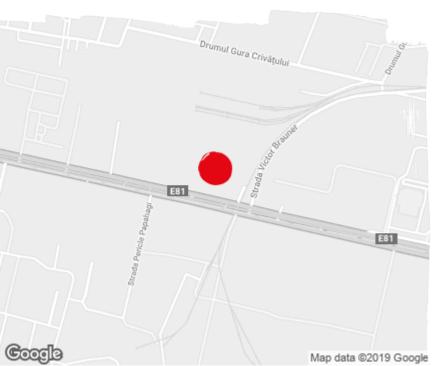

\* Asking terms for m<sup>2</sup>/month

Location

Available space

3 230 sq m

Available office space

223 sq m Minimum office space

i·O

### Public transport

Metro: M3 Tram: 19, 27, 40

& +40 21 302 3400 More information